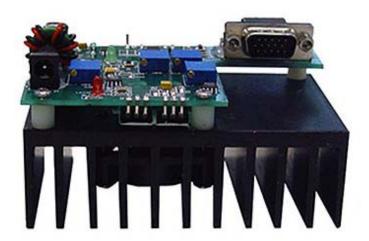

ting Temperature               | 10 - 35 °C             |
| Power Supply (90-260VAC)            | PSU-FDA (included)     |
| Expected Lifetime                   | 10000 hours            |
| Warranty period                     | 1 year                 |

| Options             |                                                                    |
|---------------------|--------------------------------------------------------------------|
| PSU-LED (90-260VAC) | Power supply featuring adjustable ouptut power and current display |
| PSU-OEM (5VDC)      | DC power supply for system integration                             |
| Fiber coupling      | Multi mode/single mode fiber, SMA-905/FC connector                 |









154 x 155 x 95 mm<sup>3</sup>, 1.5 kg





## **PSU-OEM** power supply



100 x 60 x 56 mm<sup>3</sup>, 0.2 kg