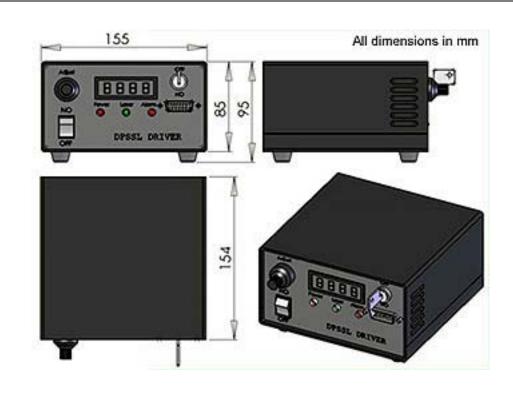

| Options             |                                                                    |
|---------------------|--------------------------------------------------------------------|
| PSU-LED (90-260VAC) | Power supply featuring adjustable ouptut power and current display |
| PSU-OEM (5VDC)      | DC power supply for system integration                             |
| Fiber coupling      | Multi mode/single mode fiber, SMA-905/FC connector                 |

154 x 155 x 95 mm<sup>3</sup>, 1.5 kg