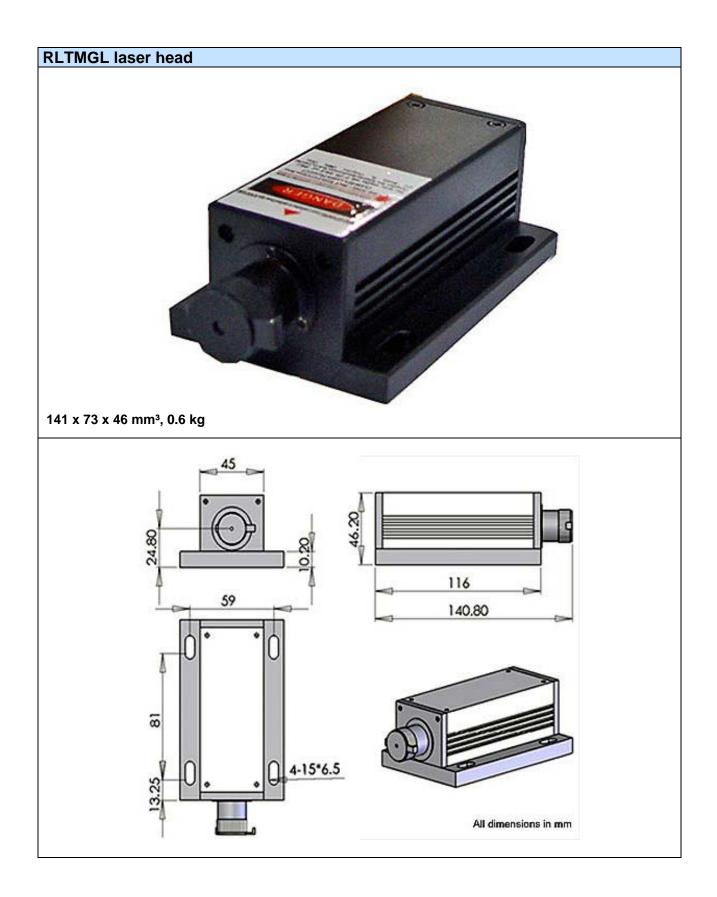

## **RLTMGL-593 1-30 mW**

## **Yellow Diode Pumped Solid State Laser**

All solid state 593.5 nm yellow laser featuring compact size, long lifetime, and low cost, and easy operatability, which is widely used for scientific experiments, measurements, optical sensors, communication, spectrum analysis, medical treatment, etc.

| Specifications                      |                        |
|-------------------------------------|------------------------|
| Wavelength                          | 593.5 ±1 nm            |
| Output Power                        | 1 - 30 mW              |
| Transverse Mode                     | Near TEM <sub>00</sub> |
| Operating Mode                      | CW                     |
| Power Stability (rms, over 4 hours) | < 3%, < 5%, 10%        |
| Warm-up time                        | < 15 min               |
| M <sup>2</sup> factor               | < 1.5                  |
| Beam Divergence (full angle)        | < 1.5 mrad             |
| Beam Diameter (at the aperature)    | ~ 2.0 mm               |
| Beam Height (from base plate)       | 24.8 mm                |
| Polarization ratio                  | > 100:1 ( 0° or 90°)   |
| Pointing stability after warm up    | < 0.05                 |
| Operating Temperature               | 10 - 35 °C             |
| Power Supply (90-260VAC)            | PSU-FDA (included)     |
| Expected Lifetime                   | 10000 hours            |
| Warranty period                     | 1 year                 |