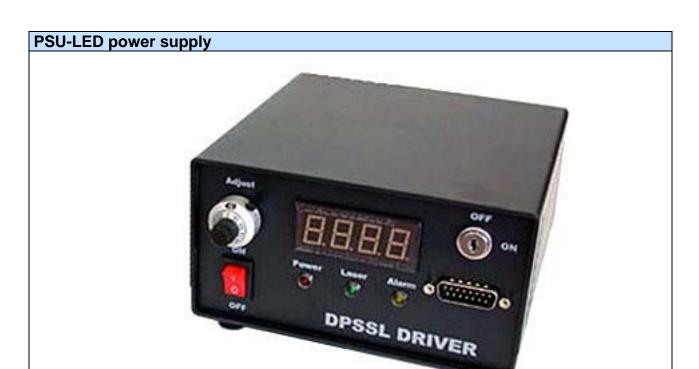

| Options             |                                                                    |
|---------------------|--------------------------------------------------------------------|
| PSU-LED (90-260VAC) | Power supply featuring adjustable ouptut power and current display |
| PSU-OEM (5VDC)      | DC power supply for system integration                             |
| Fiber coupling      | Multi mode/single mode fiber, SMA-905/FC connector                 |

## **PSU-OEM** power supply

100 x 60 x 56 mm<sup>3</sup>, 0.2 kg