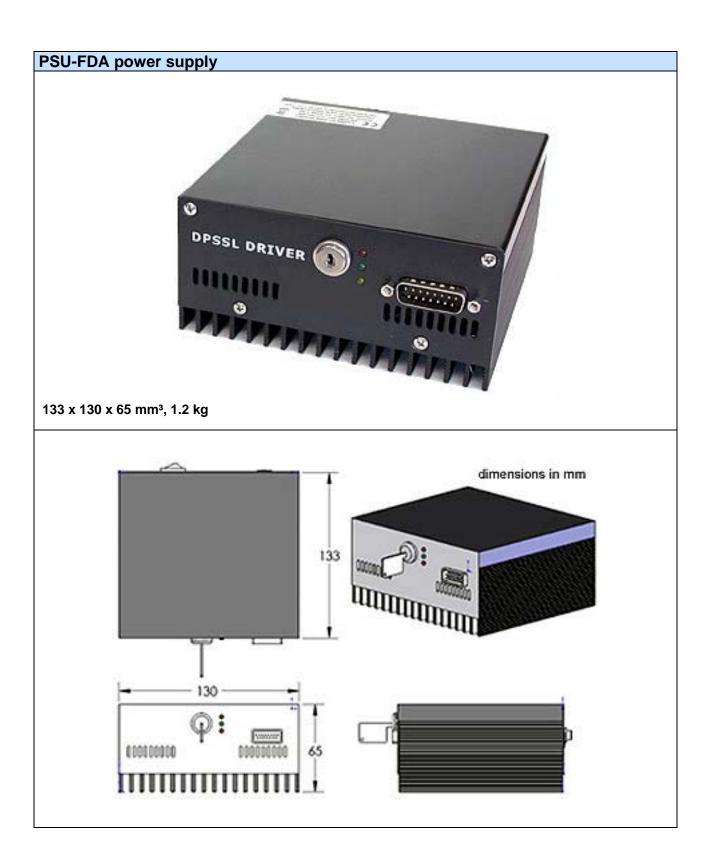

0.05                 |
| Operating Temperature               | 10 - 35 °C             |
| Power Supply (90-260VAC)            | PSU-FDA (included)     |
| Expected Lifetime                   | 10000 hours            |
| Warranty period                     | 1 year                 |

| Options             |                                                                    |
|---------------------|--------------------------------------------------------------------|
| PSU-LED (90-260VAC) | Power supply featuring adjustable ouptut power and current display |
| PSU-OEM (5VDC)      | DC power supply for system integration                             |
| Fiber coupling      | Multi mode/single mode fiber, SMA-905/FC connector                 |









154 x 155 x 95 mm<sup>3</sup>, 1.5 kg





## **PSU-OEM** power supply



100 x 60 x 56 mm<sup>3</sup>, 0.2 kg