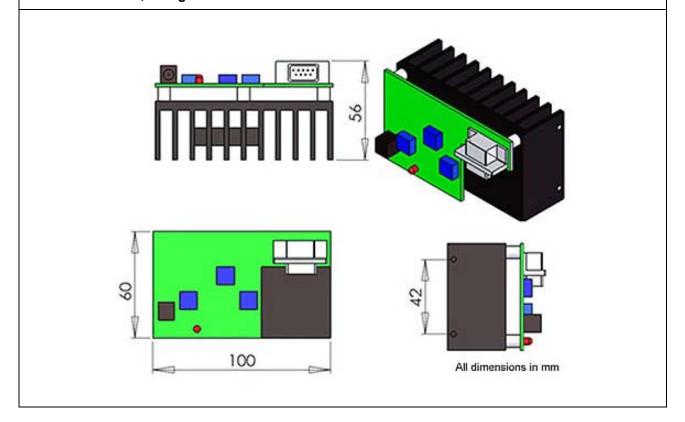

°C             |
| Power Supply (90-260VAC)            | PSU-FDA (included)     |
| Expected Lifetime                   | 10000 hours            |
| Warranty period                     | 1 year                 |

| Options             |                                                                    |
|---------------------|--------------------------------------------------------------------|
| PSU-LED (90-260VAC) | Power supply featuring adjustable ouptut power and current display |
| PSU-OEM (5VDC)      | DC power supply for system integration                             |
| Fiber coupling      | Multi mode/single mode fiber, SMA-905/FC connector                 |









154 x 155 x 95 mm<sup>3</sup>, 1.5 kg





## **PSU-OEM** power supply



100 x 60 x 56 mm<sup>3</sup>, 0.2 kg